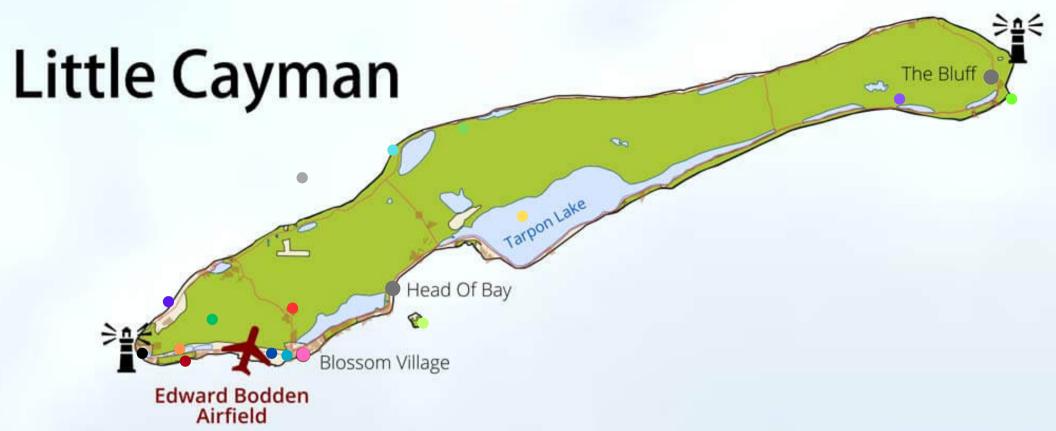

| Paradise Villas<br>&<br>Hungry Iguana Restaurant & Sports Bar | Blossom Village<br>(Village Square, Community Park, Little<br>Cayman Museum, National Trust House,<br>Market & Bank) | Little Cayman Education Services<br>Clinic<br>Hurricane Shelter<br>Police Station | Edward Bodden Airfield |
|---------------------------------------------------------------|----------------------------------------------------------------------------------------------------------------------|-----------------------------------------------------------------------------------|------------------------|
| •                                                             | •                                                                                                                    | •                                                                                 | •                      |
| Central Caribbean Marine Institute                            | Tarpon Lake                                                                                                          | East End Pond                                                                     | Jackson Bay Beach      |
|                                                               |                                                                                                                      |                                                                                   |                        |
| •                                                             | •                                                                                                                    | •                                                                                 | •                      |
| Westerly Ponds                                                | Owen Island                                                                                                          | Salt Rock Nature Trail                                                            | Salt Rock Dock         |
|                                                               |                                                                                                                      |                                                                                   |                        |
| •                                                             | •                                                                                                                    | •                                                                                 | •                      |
| Bloody Bay Wall                                               | West End Lighthouse                                                                                                  | Point Of Sand                                                                     | Preston Bay Board Walk |
|                                                               |                                                                                                                      |                                                                                   |                        |